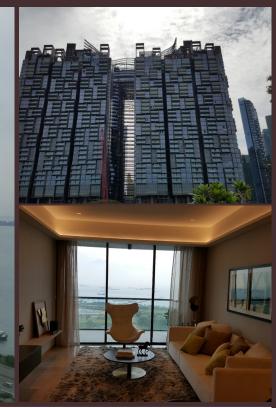

# FULL SEAVIEV

#### MARINA ONE RESIDENCES, 23, MARINA WAY, BOAT QUAY, RAFFLES PLACE, MARINA, SINGAPORE 018979

SGLA94845829

LISTING ID: TENURE: TITLE: SIZE BUILT-UP: SIZE LAND: NO. OF FLOORS: FLOOR/LEVEL: BED ROOMS: BATH ROOMS: MAIDS ROOMS:

| LEASEHOLD 99                                         |
|------------------------------------------------------|
| STRATA TITLE                                         |
| 1,518SQFT (141SQM)                                   |
| N/A                                                  |
| N/A                                                  |
| N/A - HIGH FLOOR                                     |
| 3                                                    |
| 3                                                    |
| N/A                                                  |
| N/A                                                  |
| N/A                                                  |
| SOUTH EAST                                           |
| N/A                                                  |
| S\$ 3,520,000 <b>NEGOTIA</b><br>2,318PSF (24,959PSM) |
| 2017. 2YRS                                           |